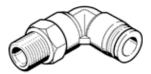

## push-in L-fitting QSL-1/4-12-20 Part number: 130734

**FESTO** 

 $360^{\circ}$  orientable, male thread with external hexagon.