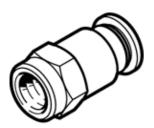

## push-in fitting QSF-1/8-4-B-100 Part number: 130709

**FESTO** 

female thread with external hexagon.