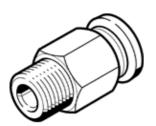

## push-in fitting QS-1/2-12-20 Part number: 130684

**FESTO** 

male thread with external hexagon.