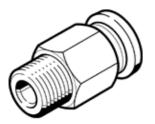

## push-in fitting QS-3/8-10-50 Part number: 130682

male thread with external hexagon.