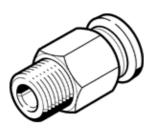

## push-in fitting QS-1/4-6-100 Part number: 130677

**FESTO** 

male thread with external hexagon.