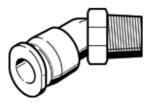

## push-in fitting QSW-1/2-12 Part number: 130604

male thread with external hexagon.