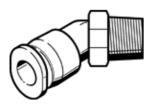

## push-in fitting QSW-1/4-10 Part number: 130601

**FESTO** 

male thread with external hexagon.