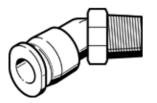

## push-in fitting QSW-1/4-8 Part number: 130600

male thread with external hexagon.