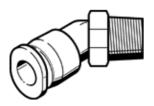

## push-in fitting QSW-1/4-6 Part number: 130599

**FESTO** 

male thread with external hexagon.