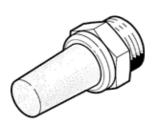

## silencer AMTE-M-LH-G38 Part number: 1205862 Core product range

Suitable for reducing noise at the exhaust ports of pneumatic systems.

## **Data sheet**

| Feature                                 | Value                                                    |
|-----------------------------------------|----------------------------------------------------------|
| Assembly position                       | Any                                                      |
| Container size                          | 10                                                       |
| Operating pressure                      | 0 10 bar                                                 |
| Flow rate to atmosphere                 | 5,430 l/min                                              |
| Operating medium                        | Compressed air in accordance with ISO8573-1:2010 [7:-:-] |
| Note on operating and pilot medium      | Lubricated operation possible                            |
| Corrosion resistance classification CRC | 1 - Low corrosion stress                                 |
| Sound pressure level                    | 82 dB(A)                                                 |
| Ambient temperature                     | -40 80 °C                                                |
| Product weight                          | 26 g                                                     |
| Pneumatic connection                    | G3/8                                                     |
| Material of silencer insert             | Bronze                                                   |
| Material of threaded plug               | Brass                                                    |
| Materials note                          | Conforms to RoHS                                         |