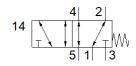

## front panel valve SV-5-M5-B Part number: 11914

## **Data sheet**

| Feature                      | Value                                                    |
|------------------------------|----------------------------------------------------------|
| Valve function               | 5/2 monostable                                           |
| Type of actuation            | manual                                                   |
| Standard nominal flow rate   | 95 l/min                                                 |
| Operating pressure           | 0 8 bar                                                  |
| Design structure             | Poppet valve with spring return                          |
| Type of reset                | mechanical spring                                        |
| Nominal size                 | 2.3 mm                                                   |
| Sealing principle            | soft                                                     |
| Assembly position            | Any                                                      |
| Type of piloting             | direct                                                   |
| Overlap                      | Positive overlap                                         |
| Operating medium             | Compressed air in accordance with ISO8573-1:2010 [-:-:-] |
| Ambient temperature          | -10 60 °C                                                |
| Actuating force              | 17 N                                                     |
| Product weight               | 53 g                                                     |
| Mounting type                | Front panel installation                                 |
|                              | with through hole                                        |
| Pneumatic connection, port 1 | M5                                                       |
| Material seals               | NBR                                                      |
| Material housing             | Plastic                                                  |
|                              | Brass                                                    |