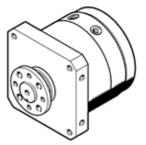

## semi-rotary drive DSM-T-63-270-FW-A-B Part number: 1145133

## **Data sheet**

| Feature                                 | Value                                                    |
|-----------------------------------------|----------------------------------------------------------|
| Size                                    | 63                                                       |
| Swivel angle                            | 0 270 deg                                                |
| Assembly position                       | Any                                                      |
| Mode of operation                       | double-acting                                            |
| Design structure                        | Rotary vane                                              |
| Position detection                      | For proximity sensor                                     |
| Operating pressure                      | 2 10 bar                                                 |
| Max. swivel frequency at 6 bar          | 1.6 Hz                                                   |
| Operating medium                        | Compressed air in accordance with ISO8573-1:2010 [7:-:-] |
| Corrosion resistance classification CRC | 0 - No corrosion stress                                  |
| Ambient temperature                     | -10 60 °C                                                |
| Max. axial force                        | 500 N                                                    |
| Max. radial force                       | 500 N                                                    |
| Theoretical torque at 6 bar             | 80 Nm                                                    |
| Product weight                          | 6,305 g                                                  |
| Mounting type                           | with internal (female) thread                            |
| Pneumatic connection                    | G1/4                                                     |
| Materials note                          | Free of copper and PTFE                                  |
|                                         | Conforms to RoHS                                         |
| Material of drive shaft                 | Steel                                                    |
|                                         | Nickel plated                                            |
| Material seals                          | TPE-U(PU)                                                |
| Material housing                        | Wrought Aluminium alloy                                  |