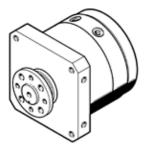

## semi-rotary drive DSM-T-40-270-FW-A-B Part number: 1145132

## **Data sheet**

| Feature                                 | Value                                                    |
|-----------------------------------------|----------------------------------------------------------|
| Size                                    | 40                                                       |
| Swivel angle                            | 0 270 deg                                                |
| Assembly position                       | Any                                                      |
| Mode of operation                       | double-acting                                            |
| Design structure                        | Rotary vane                                              |
| Position detection                      | For proximity sensor                                     |
| Operating pressure                      | 2 10 bar                                                 |
| Max. swivel frequency at 6 bar          | 2 Hz                                                     |
| Operating medium                        | Compressed air in accordance with ISO8573-1:2010 [7:-:-] |
| Corrosion resistance classification CRC | 0 - No corrosion stress                                  |
| Ambient temperature                     | -10 60 °C                                                |
| Max. axial force                        | 120 N                                                    |
| Max. radial force                       | 350 N                                                    |
| Theoretical torque at 6 bar             | 40 Nm                                                    |
| Product weight                          | 3,705 g                                                  |
| Mounting type                           | with internal (female) thread                            |
| Pneumatic connection                    | G1/8                                                     |
| Materials note                          | Free of copper and PTFE                                  |
|                                         | Conforms to RoHS                                         |
| Material of drive shaft                 | Steel                                                    |
|                                         | Nickel plated                                            |
| Material seals                          | TPE-U(PU)                                                |
| Material housing                        | Wrought Aluminium alloy                                  |