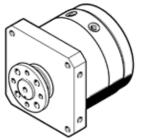

## semi-rotary drive DSM-T-32-270-FW-A-B Part number: 1145131

## **Data sheet**

| Feature                                 | Value                                                    |
|-----------------------------------------|----------------------------------------------------------|
| Size                                    | 32                                                       |
| Swivel angle                            | 0 270 deg                                                |
| Assembly position                       | Any                                                      |
| Mode of operation                       | double-acting                                            |
| Design structure                        | Rotary vane                                              |
| Position detection                      | For proximity sensor                                     |
| Operating pressure                      | 2 10 bar                                                 |
| Max. swivel frequency at 6 bar          | 2 Hz                                                     |
| Operating medium                        | Compressed air in accordance with ISO8573-1:2010 [7:-:-] |
| Corrosion resistance classification CRC | 0 - No corrosion stress                                  |
| Ambient temperature                     | -10 60 °C                                                |
| Max. axial force                        | 75 N                                                     |
| Max. radial force                       | 200 N                                                    |
| Theoretical torque at 6 bar             | 20 Nm                                                    |
| Product weight                          | 1,940 g                                                  |
| Mounting type                           | with internal (female) thread                            |
| Pneumatic connection                    | G1/8                                                     |
| Materials note                          | Free of copper and PTFE                                  |
|                                         | Conforms to RoHS                                         |
| Material of drive shaft                 | Steel                                                    |
|                                         | Nickel plated                                            |
| Material seals                          | TPE-U(PU)                                                |
| Material housing                        | Wrought Aluminium alloy                                  |