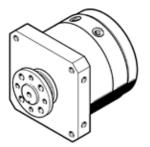

## semi-rotary drive DSM-T-25-270-FW-A-B Part number: 1145130

## **Data sheet**

| Feature                                 | Value                                                    |
|-----------------------------------------|----------------------------------------------------------|
| Size                                    | 25                                                       |
| Swivel angle                            | 0 270 deg                                                |
| Assembly position                       | Any                                                      |
| Mode of operation                       | double-acting                                            |
| Design structure                        | Rotary vane                                              |
| Position detection                      | For proximity sensor                                     |
| Operating pressure                      | 2 10 bar                                                 |
| Max. swivel frequency at 6 bar          | 2 Hz                                                     |
| Operating medium                        | Compressed air in accordance with ISO8573-1:2010 [7:-:-] |
| Corrosion resistance classification CRC | 0 - No corrosion stress                                  |
| Ambient temperature                     | -10 60 °C                                                |
| Max. axial force                        | 50 N                                                     |
| Max. radial force                       | 120 N                                                    |
| Theoretical torque at 6 bar             | 10 Nm                                                    |
| Product weight                          | 915 g                                                    |
| Mounting type                           | with internal (female) thread                            |
| Pneumatic connection                    | M5                                                       |
| Materials note                          | Free of copper and PTFE                                  |
|                                         | Conforms to RoHS                                         |
| Material of drive shaft                 | Steel                                                    |
|                                         | Nickel plated                                            |
| Material seals                          | TPE-U(PU)                                                |
| Material housing                        | Wrought Aluminium alloy                                  |