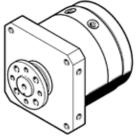

## semi-rotary drive DSM-T-16-270-FW-A-B Part number: 1145129

## **Data sheet**

| Feature                                 | Value                                                    |
|-----------------------------------------|----------------------------------------------------------|
| Size                                    | 16                                                       |
| Swivel angle                            | 0 270 deg                                                |
| Assembly position                       | Any                                                      |
| Mode of operation                       | double-acting                                            |
| Design structure                        | Rotary vane                                              |
| Position detection                      | For proximity sensor                                     |
| Operating pressure                      | 2.5 10 bar                                               |
| Max. swivel frequency at 6 bar          | 2 Hz                                                     |
| Operating medium                        | Compressed air in accordance with ISO8573-1:2010 [7:-:-] |
| Corrosion resistance classification CRC | 0 - No corrosion stress                                  |
| Ambient temperature                     | -10 60 °C                                                |
| Max. axial force                        | 30 N                                                     |
| Max. radial force                       | 75 N                                                     |
| Theoretical torque at 6 bar             | 5 Nm                                                     |
| Product weight                          | 630 g                                                    |
| Mounting type                           | with internal (female) thread                            |
| Pneumatic connection                    | M5                                                       |
| Materials note                          | Free of copper and PTFE                                  |
|                                         | Conforms to RoHS                                         |
| Material of drive shaft                 | Steel                                                    |
|                                         | Nickel plated                                            |
| Material seals                          | TPE-U(PU)                                                |
| Material housing                        | Wrought Aluminium alloy                                  |