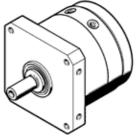

## semi-rotary drive DSM-T-32-270-A-B Part number: 1145125

## **Data sheet**

| Feature                                 | Value                                                    |
|-----------------------------------------|----------------------------------------------------------|
| Size                                    | 32                                                       |
| Swivel angle                            | 0 270 deg                                                |
| Assembly position                       | Any                                                      |
| Mode of operation                       | double-acting                                            |
| Design structure                        | Rotary vane                                              |
| Position detection                      | For proximity sensor                                     |
| Operating pressure                      | 2 10 bar                                                 |
| Max. swivel frequency at 6 bar          | 2 Hz                                                     |
| Operating medium                        | Compressed air in accordance with ISO8573-1:2010 [7:-:-] |
| Corrosion resistance classification CRC | 0 - No corrosion stress                                  |
| Ambient temperature                     | -10 60 °C                                                |
| Max. axial force                        | 75 N                                                     |
| Max. radial force                       | 200 N                                                    |
| Theoretical torque at 6 bar             | 20 Nm                                                    |
| Product weight                          | 1,865 g                                                  |
| Mounting type                           | with internal (female) thread                            |
| Pneumatic connection                    | G1/8                                                     |
| Materials note                          | Free of copper and PTFE                                  |
|                                         | Conforms to RoHS                                         |
| Material of drive shaft                 | Steel                                                    |
|                                         | Nickel plated                                            |
| Material seals                          | TPE-U(PU)                                                |
| Material housing                        | Wrought Aluminium alloy                                  |