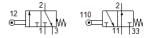

## roller lever valve R/O-3-PK-3 Part number: 10748

**FESTO** 

With barbed fitting connection for tubing ND 3 mm. Depending on the choice of connections, normally-open or normally-closed function.

## **Data sheet**

| Feature                             | Value                                                    |
|-------------------------------------|----------------------------------------------------------|
| Valve function                      | 3/2 open/closed, monostable                              |
| Type of actuation                   | mechanical                                               |
| Standard nominal flow rate          | 80 l/min                                                 |
| Operating pressure                  | 0 8 bar                                                  |
| Design structure                    | Piston seat                                              |
| Nominal size                        | 2.5 mm                                                   |
| Type of piloting                    | direct                                                   |
| Operating medium                    | Compressed air in accordance with ISO8573-1:2010 [-:-:-] |
| Ambient temperature                 | -10 60 °C                                                |
| Actuating force for normally closed | 10 N                                                     |
| Actuating force for normally open   | 15 N                                                     |
| Product weight                      | 18 g                                                     |
| Mounting type                       | with through hole                                        |
| Pneumatic connection, port 1        | PK-3                                                     |
| Pneumatic connection, port 2        | PK-3                                                     |
| Pneumatic connection, port 3        | PK-3                                                     |
| Material seals                      | NBR                                                      |
| Material housing                    | POM                                                      |