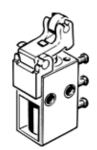

## roller lever valve R/O-3-PK-3 Part number: 10748

**FESTO** 

With barbed fitting connection for tubing ND 3 mm. Depending on the choice of connections, normally-open or normally-closed function.