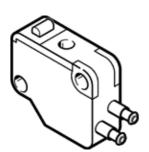

## stem actuated micro valve **SO-3-PK-3-B** Part number: 10403

**FESTO** 

With barbed fitting connection ND 3 mm, normally open. This type is suitable for vacuum.