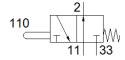

## stem actuated micro valve **SO-3-PK-3-B** Part number: 10403

**FESTO** 

With barbed fitting connection ND 3 mm, normally open. This type is suitable for vacuum.

## **Data sheet**

| Feature                      | Value                    |
|------------------------------|--------------------------|
| Valve function               | 3/2 open, monostable     |
| Type of actuation            | mechanical               |
| Standard nominal flow rate   | 60 l/min                 |
| Operating pressure           | -0.95 8 bar              |
| Type of reset                | mechanical spring        |
| Nominal size                 | 1.8 mm                   |
| Type of piloting             | direct                   |
| Ambient temperature          | -10 60 °C                |
| Actuating force              | 6 N                      |
| Product weight               | 7 g                      |
| Mounting type                | with through hole        |
| Pneumatic connection, port 1 | PK-3                     |
| Pneumatic connection, port 2 | PK-3                     |
| Materials note               | Contains PWIS substances |
| Material housing             | Brass                    |
|                              | POM                      |