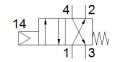

## front panel valve SVS-4-1/8 Part number: 10192

## **Data sheet**

| Feature                      | Value                                                    |
|------------------------------|----------------------------------------------------------|
| Valve function               | 4/2 monostable                                           |
| Type of actuation            | mechanical                                               |
| Standard nominal flow rate   | 120 l/min                                                |
| Operating pressure           | 3.5 8 bar                                                |
| Design structure             | Piston seat                                              |
| Type of reset                | mechanical spring                                        |
| Sealing principle            | soft                                                     |
| Assembly position            | Any                                                      |
| Type of piloting             | direct                                                   |
| Flow direction               | non reversible                                           |
| Operating medium             | Compressed air in accordance with ISO8573-1:2010 [-:-:-] |
| Ambient temperature          | -10 60 °C                                                |
| Actuating force              | 8 N                                                      |
| Mounting type                | with through hole                                        |
| Pneumatic connection, port 1 | G1/8                                                     |
| Pneumatic connection, port 2 | G1/8                                                     |
| Pneumatic connection, port 3 | G1/8                                                     |
| Pneumatic connection, port 4 | G1/8                                                     |
| Material cover               | POM                                                      |
| Material seals               | NBR                                                      |
|                              | TPE-U(PU)                                                |
| Material housing             | Aluminium                                                |