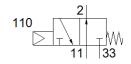

## front panel valve SVOS-3-1/8 Part number: 10191

## **Data sheet**

| Feature                      | Value                                                    |
|------------------------------|----------------------------------------------------------|
| Valve function               | 3/2 open, monostable                                     |
| Type of actuation            | mechanical                                               |
| Standard nominal flow rate   | 120 l/min                                                |
| Operating pressure           | 3.5 8 bar                                                |
| Design structure             | Piston seat                                              |
| Type of reset                | mechanical spring                                        |
| Sealing principle            | soft                                                     |
| Assembly position            | Any                                                      |
| Type of piloting             | direct                                                   |
| Flow direction               | non reversible                                           |
| Overlap                      | Positive overlap                                         |
| Operating medium             | Compressed air in accordance with ISO8573-1:2010 [-:-:-] |
| Ambient temperature          | -10 60 °C                                                |
| Actuating force              | 8 N                                                      |
| Mounting type                | with through hole                                        |
| Pneumatic connection, port 1 | G1/8                                                     |
| Pneumatic connection, port 2 | G1/8                                                     |
| Pneumatic connection, port 3 | G1/8                                                     |
| Material cover               | POM                                                      |
| Material seals               | NBR                                                      |
|                              | TPE-U(PU)                                                |
| Material housing             | Aluminium                                                |