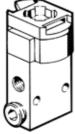

## front panel valve SVS-3-1/8 Part number: 10190

## **Data sheet**

| Feature                      | Value                                                    |
|------------------------------|----------------------------------------------------------|
| Valve function               | 3/2 closed, monostable                                   |
| Type of actuation            | mechanical                                               |
| Standard nominal flow rate   | 120 l/min                                                |
| Operating pressure           | 3.5 8 bar                                                |
| Design structure             | Piston seat                                              |
| Type of reset                | mechanical spring                                        |
| Sealing principle            | soft                                                     |
| Assembly position            | Any                                                      |
| Type of piloting             | Piloted                                                  |
| Flow direction               | non reversible                                           |
| Note on forced dynamisation  | Switching frequency at least once a week                 |
| Operating medium             | Compressed air in accordance with ISO8573-1:2010 [-:-:-] |
| Medium temperature           | -10 60 °C                                                |
| Ambient temperature          | -10 60 °C                                                |
| Actuating force              | 8 N                                                      |
| Mounting type                | with through hole                                        |
| Pneumatic connection, port 1 | G1/8                                                     |
| Pneumatic connection, port 2 | G1/8                                                     |
| Pneumatic connection, port 3 | G1/8                                                     |
| Materials note               | Conforms to RoHS                                         |
| Material cover               | POM                                                      |
| Material seals               | NBR                                                      |
|                              | TPE-U(PU)                                                |
| Material housing             | Aluminium                                                |