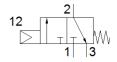

## front panel valve SVS-3-1/8 Part number: 10190

## **Data sheet**

| Feature                      | Value                                                    |
|------------------------------|----------------------------------------------------------|
| Valve function               | 3/2 closed, monostable                                   |
| Type of actuation            | mechanical                                               |
| Standard nominal flow rate   | 120 l/min                                                |
| Operating pressure           | 3.5 8 bar                                                |
| Design structure             | Piston seat                                              |
| Type of reset                | mechanical spring                                        |
| Sealing principle            | soft                                                     |
| Assembly position            | Any                                                      |
| Type of piloting             | Piloted                                                  |
| Flow direction               | non reversible                                           |
| Note on forced dynamisation  | Switching frequency at least once a week                 |
| Operating medium             | Compressed air in accordance with ISO8573-1:2010 [-:-:-] |
| Medium temperature           | -10 60 °C                                                |
| Ambient temperature          | -10 60 °C                                                |
| Actuating force              | 8 N                                                      |
| Mounting type                | with through hole                                        |
| Pneumatic connection, port 1 | G1/8                                                     |
| Pneumatic connection, port 2 | G1/8                                                     |
| Pneumatic connection, port 3 | G1/8                                                     |
| Materials note               | Conforms to RoHS                                         |
| Material cover               | POM                                                      |
| Material seals               | NBR                                                      |
|                              | TPE-U(PU)                                                |
| Material housing             | Aluminium                                                |